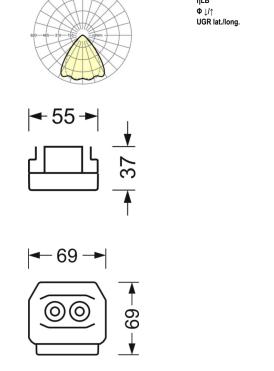

| CHARACTERISTICS              |                                                                                                                               | DEEP-LINK                                                                                                                                                                                                                                                                                                                                                                                                                                                                                                                                                                                                                                                                                                                                                                                                                                                                                                                                                                                                                                                                                                                                                                                                                                                                                                                                                                                                                                                                                                                                                                                                                                                                                                                                                                                                                                                                                                                                                                                                                                                                                                                      |                                            |                                             |                          |
|------------------------------|-------------------------------------------------------------------------------------------------------------------------------|--------------------------------------------------------------------------------------------------------------------------------------------------------------------------------------------------------------------------------------------------------------------------------------------------------------------------------------------------------------------------------------------------------------------------------------------------------------------------------------------------------------------------------------------------------------------------------------------------------------------------------------------------------------------------------------------------------------------------------------------------------------------------------------------------------------------------------------------------------------------------------------------------------------------------------------------------------------------------------------------------------------------------------------------------------------------------------------------------------------------------------------------------------------------------------------------------------------------------------------------------------------------------------------------------------------------------------------------------------------------------------------------------------------------------------------------------------------------------------------------------------------------------------------------------------------------------------------------------------------------------------------------------------------------------------------------------------------------------------------------------------------------------------------------------------------------------------------------------------------------------------------------------------------------------------------------------------------------------------------------------------------------------------------------------------------------------------------------------------------------------------|--------------------------------------------|---------------------------------------------|--------------------------|
| Order number                 | 19532024320                                                                                                                   |                                                                                                                                                                                                                                                                                                                                                                                                                                                                                                                                                                                                                                                                                                                                                                                                                                                                                                                                                                                                                                                                                                                                                                                                                                                                                                                                                                                                                                                                                                                                                                                                                                                                                                                                                                                                                                                                                                                                                                                                                                                                                                                                | https://www.regiolux.de/en/article/1953202 |                                             |                          |
| EAN number                   | 4020863441808                                                                                                                 |                                                                                                                                                                                                                                                                                                                                                                                                                                                                                                                                                                                                                                                                                                                                                                                                                                                                                                                                                                                                                                                                                                                                                                                                                                                                                                                                                                                                                                                                                                                                                                                                                                                                                                                                                                                                                                                                                                                                                                                                                                                                                                                                |                                            |                                             |                          |
| Commodity code               | 94051190                                                                                                                      |                                                                                                                                                                                                                                                                                                                                                                                                                                                                                                                                                                                                                                                                                                                                                                                                                                                                                                                                                                                                                                                                                                                                                                                                                                                                                                                                                                                                                                                                                                                                                                                                                                                                                                                                                                                                                                                                                                                                                                                                                                                                                                                                |                                            |                                             |                          |
| Certification mark           | IP 64, Protection class I, ENEC10 VDE, F, D,<br>HACCP<br>DIN10500/Food/IFS-application-related<br>suitability/BRC, Indoor, CE |                                                                                                                                                                                                                                                                                                                                                                                                                                                                                                                                                                                                                                                                                                                                                                                                                                                                                                                                                                                                                                                                                                                                                                                                                                                                                                                                                                                                                                                                                                                                                                                                                                                                                                                                                                                                                                                                                                                                                                                                                                                                                                                                |                                            |                                             |                          |
| Impact resistance (IK rating | <b>g)</b> IK03 (-20°C bis 45°C)                                                                                               |                                                                                                                                                                                                                                                                                                                                                                                                                                                                                                                                                                                                                                                                                                                                                                                                                                                                                                                                                                                                                                                                                                                                                                                                                                                                                                                                                                                                                                                                                                                                                                                                                                                                                                                                                                                                                                                                                                                                                                                                                                                                                                                                |                                            |                                             |                          |
| Ambient temperatur           | ta -20°C to 45°C                                                                                                              |                                                                                                                                                                                                                                                                                                                                                                                                                                                                                                                                                                                                                                                                                                                                                                                                                                                                                                                                                                                                                                                                                                                                                                                                                                                                                                                                                                                                                                                                                                                                                                                                                                                                                                                                                                                                                                                                                                                                                                                                                                                                                                                                |                                            |                                             | r                        |
| Warranty period              | 5 years                                                                                                                       |                                                                                                                                                                                                                                                                                                                                                                                                                                                                                                                                                                                                                                                                                                                                                                                                                                                                                                                                                                                                                                                                                                                                                                                                                                                                                                                                                                                                                                                                                                                                                                                                                                                                                                                                                                                                                                                                                                                                                                                                                                                                                                                                |                                            | 100000                                      |                          |
| State funding programs       | BEG - Federal funding for efficient buildings<br>(valid only for Germany)                                                     |                                                                                                                                                                                                                                                                                                                                                                                                                                                                                                                                                                                                                                                                                                                                                                                                                                                                                                                                                                                                                                                                                                                                                                                                                                                                                                                                                                                                                                                                                                                                                                                                                                                                                                                                                                                                                                                                                                                                                                                                                                                                                                                                |                                            |                                             |                          |
| ELECTRICAL ENGINE            | ERING                                                                                                                         |                                                                                                                                                                                                                                                                                                                                                                                                                                                                                                                                                                                                                                                                                                                                                                                                                                                                                                                                                                                                                                                                                                                                                                                                                                                                                                                                                                                                                                                                                                                                                                                                                                                                                                                                                                                                                                                                                                                                                                                                                                                                                                                                |                                            |                                             |                          |
| Controller                   | Electronic driver (1 pcs.)                                                                                                    |                                                                                                                                                                                                                                                                                                                                                                                                                                                                                                                                                                                                                                                                                                                                                                                                                                                                                                                                                                                                                                                                                                                                                                                                                                                                                                                                                                                                                                                                                                                                                                                                                                                                                                                                                                                                                                                                                                                                                                                                                                                                                                                                |                                            |                                             |                          |
| System output                | 36W                                                                                                                           |                                                                                                                                                                                                                                                                                                                                                                                                                                                                                                                                                                                                                                                                                                                                                                                                                                                                                                                                                                                                                                                                                                                                                                                                                                                                                                                                                                                                                                                                                                                                                                                                                                                                                                                                                                                                                                                                                                                                                                                                                                                                                                                                |                                            |                                             |                          |
| Mains voltage                | 230V/50Hz                                                                                                                     | /                                                                                                                                                                                                                                                                                                                                                                                                                                                                                                                                                                                                                                                                                                                                                                                                                                                                                                                                                                                                                                                                                                                                                                                                                                                                                                                                                                                                                                                                                                                                                                                                                                                                                                                                                                                                                                                                                                                                                                                                                                                                                                                              |                                            |                                             |                          |
| Circuit breakers (inrush cur | rent) 17 pieces/B10, 28 pieces/B16, 29<br>pieces/C10, 48 pieces/C16                                                           |                                                                                                                                                                                                                                                                                                                                                                                                                                                                                                                                                                                                                                                                                                                                                                                                                                                                                                                                                                                                                                                                                                                                                                                                                                                                                                                                                                                                                                                                                                                                                                                                                                                                                                                                                                                                                                                                                                                                                                                                                                                                                                                                |                                            |                                             |                          |
| Energy efficiency class/ligh | tt source C                                                                                                                   | and the second s |                                            |                                             |                          |
| LIGHTING TECHNOLO            | OGY                                                                                                                           | the second                                                                                                                                                                                                                                                                                                                                                                                                                                                                                                                                                                                                                                                                                                                                                                                                                                                                                                                                                                                                                                                                                                                                                                                                                                                                                                                                                                                                                                                                                                                                                                                                                                                                                                                                                                                                                                                                                                                                                                                                                                                                                                                     |                                            | <b>.</b> <i>.</i>                           |                          |
| Placement                    | LED, Colour rendering/Light colour CRI ≥<br>80 / 3000K                                                                        |                                                                                                                                                                                                                                                                                                                                                                                                                                                                                                                                                                                                                                                                                                                                                                                                                                                                                                                                                                                                                                                                                                                                                                                                                                                                                                                                                                                                                                                                                                                                                                                                                                                                                                                                                                                                                                                                                                                                                                                                                                                                                                                                |                                            | Reference<br>ηLB<br>Φ ↓/↑<br>UGR lat./long. | LED 7000<br>98 °<br>18.2 |
| Colour tolerance (MacAdan    | n) 3SDCM                                                                                                                      | 620-465-310-165                                                                                                                                                                                                                                                                                                                                                                                                                                                                                                                                                                                                                                                                                                                                                                                                                                                                                                                                                                                                                                                                                                                                                                                                                                                                                                                                                                                                                                                                                                                                                                                                                                                                                                                                                                                                                                                                                                                                                                                                                                                                                                                |                                            |                                             | 10                       |
| Nominal luminous flux        | 6453lm                                                                                                                        |                                                                                                                                                                                                                                                                                                                                                                                                                                                                                                                                                                                                                                                                                                                                                                                                                                                                                                                                                                                                                                                                                                                                                                                                                                                                                                                                                                                                                                                                                                                                                                                                                                                                                                                                                                                                                                                                                                                                                                                                                                                                                                                                |                                            |                                             |                          |
| LED service life             | 70000h L80/B10 (Tq 45°C), 100000h<br>L80/B50 (Tq 40°C)                                                                        |                                                                                                                                                                                                                                                                                                                                                                                                                                                                                                                                                                                                                                                                                                                                                                                                                                                                                                                                                                                                                                                                                                                                                                                                                                                                                                                                                                                                                                                                                                                                                                                                                                                                                                                                                                                                                                                                                                                                                                                                                                                                                                                                |                                            |                                             |                          |
| Luminaire luminous efficier  | ncy 180lm/W                                                                                                                   |                                                                                                                                                                                                                                                                                                                                                                                                                                                                                                                                                                                                                                                                                                                                                                                                                                                                                                                                                                                                                                                                                                                                                                                                                                                                                                                                                                                                                                                                                                                                                                                                                                                                                                                                                                                                                                                                                                                                                                                                                                                                                                                                | - 1                                        |                                             |                          |
| Beam angle                   | 80° (C0) / 75 ° (C90)                                                                                                         | ₹ 55                                                                                                                                                                                                                                                                                                                                                                                                                                                                                                                                                                                                                                                                                                                                                                                                                                                                                                                                                                                                                                                                                                                                                                                                                                                                                                                                                                                                                                                                                                                                                                                                                                                                                                                                                                                                                                                                                                                                                                                                                                                                                                                           |                                            |                                             |                          |
| UGR lat./long.               | 18.2 / 18.9                                                                                                                   |                                                                                                                                                                                                                                                                                                                                                                                                                                                                                                                                                                                                                                                                                                                                                                                                                                                                                                                                                                                                                                                                                                                                                                                                                                                                                                                                                                                                                                                                                                                                                                                                                                                                                                                                                                                                                                                                                                                                                                                                                                                                                                                                | <b>1 1</b>                                 |                                             |                          |
| MECHANICS                    |                                                                                                                               | ŕ Ľ                                                                                                                                                                                                                                                                                                                                                                                                                                                                                                                                                                                                                                                                                                                                                                                                                                                                                                                                                                                                                                                                                                                                                                                                                                                                                                                                                                                                                                                                                                                                                                                                                                                                                                                                                                                                                                                                                                                                                                                                                                                                                                                            | Ц k                                        |                                             |                          |
| Housing colour               | traffic white RAL 9016                                                                                                        |                                                                                                                                                                                                                                                                                                                                                                                                                                                                                                                                                                                                                                                                                                                                                                                                                                                                                                                                                                                                                                                                                                                                                                                                                                                                                                                                                                                                                                                                                                                                                                                                                                                                                                                                                                                                                                                                                                                                                                                                                                                                                                                                |                                            |                                             |                          |
| Dimensions (LxWxH/DxH)       | 2299mm x 55mm x 37mm                                                                                                          |                                                                                                                                                                                                                                                                                                                                                                                                                                                                                                                                                                                                                                                                                                                                                                                                                                                                                                                                                                                                                                                                                                                                                                                                                                                                                                                                                                                                                                                                                                                                                                                                                                                                                                                                                                                                                                                                                                                                                                                                                                                                                                                                | Т                                          |                                             |                          |
| Weight (net)                 | 2.2kg                                                                                                                         |                                                                                                                                                                                                                                                                                                                                                                                                                                                                                                                                                                                                                                                                                                                                                                                                                                                                                                                                                                                                                                                                                                                                                                                                                                                                                                                                                                                                                                                                                                                                                                                                                                                                                                                                                                                                                                                                                                                                                                                                                                                                                                                                |                                            |                                             |                          |
| Type of installation         | Mounting rail system installation, Light                                                                                      | <b>-</b> €9                                                                                                                                                                                                                                                                                                                                                                                                                                                                                                                                                                                                                                                                                                                                                                                                                                                                                                                                                                                                                                                                                                                                                                                                                                                                                                                                                                                                                                                                                                                                                                                                                                                                                                                                                                                                                                                                                                                                                                                                                                                                                                                    |                                            |                                             |                          |
|                              |                                                                                                                               |                                                                                                                                                                                                                                                                                                                                                                                                                                                                                                                                                                                                                                                                                                                                                                                                                                                                                                                                                                                                                                                                                                                                                                                                                                                                                                                                                                                                                                                                                                                                                                                                                                                                                                                                                                                                                                                                                                                                                                                                                                                                                                                                | 1                                          |                                             |                          |

| L | 2299 mm | Length |  |
|---|---------|--------|--|
| В | 55 mm   | Width  |  |
| н | 37 mm   | Height |  |
|   |         |        |  |

General warranty conditions: www.regiolux.de/en/Service/Warranty Regiolux GmbH - www.regiolux.de -Subject to changes - 13.05.2024